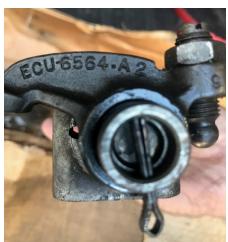

https://www.tbirdforum.com/forums/early-birds-1955-1957/93-aluminum-valve-cover-refinishing.html

Pair of rocker arms, ECU 6564-42; with 15 push rods (needs one more)
Truck bed cover; unknown what make, model & year; small tear near edge