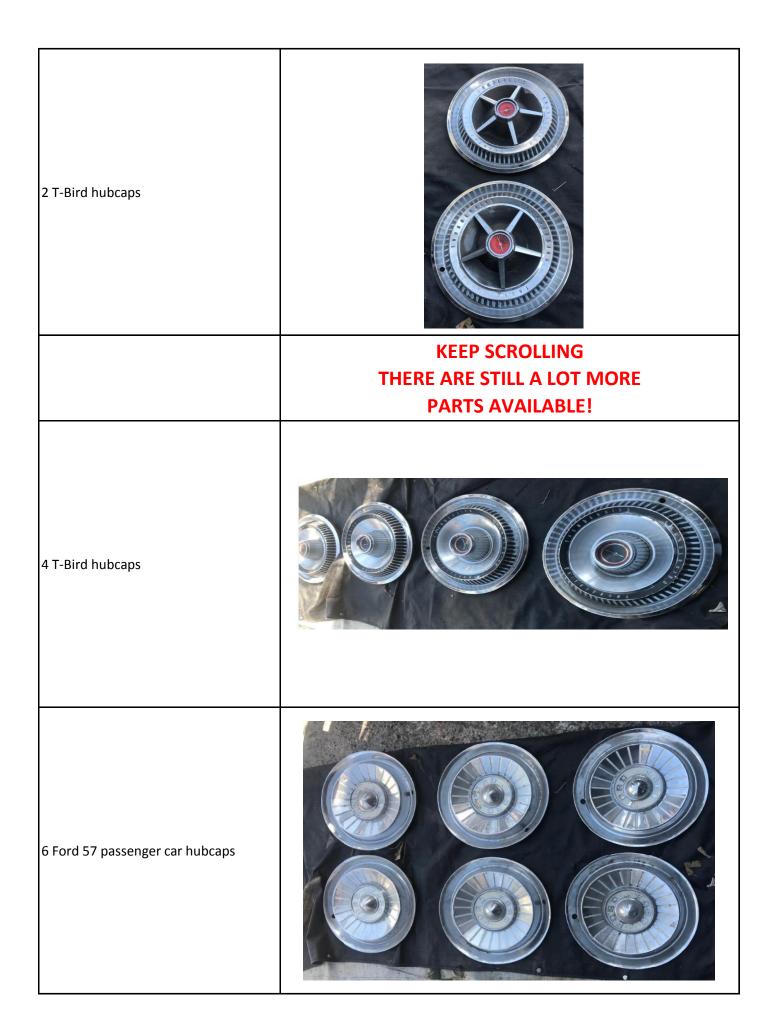

FLORIDA 2 Fla license plates (60 & 75) 65 Thunderbird power turn signal control C S2-13A386 AS **KEEP SCROLLING** THERE ARE STILL A LOT MORE **PARTS AVAILABLE!** T-Bird headlight rims 4 (no eyebrows)

T-Bird headlight rims 4 (with eyebrows)