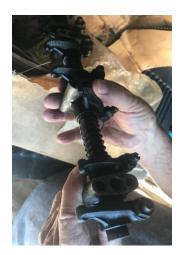

https://www.tbirdforum.com/forums/early-birds-1955-1957/93-aluminum-valve-cover-refinishing.html

Pair of rocker arms, ECU 6564-42; with 15 push rods (needs one more)
Truck bed cover; unknown what make, model & year; small tear near edge