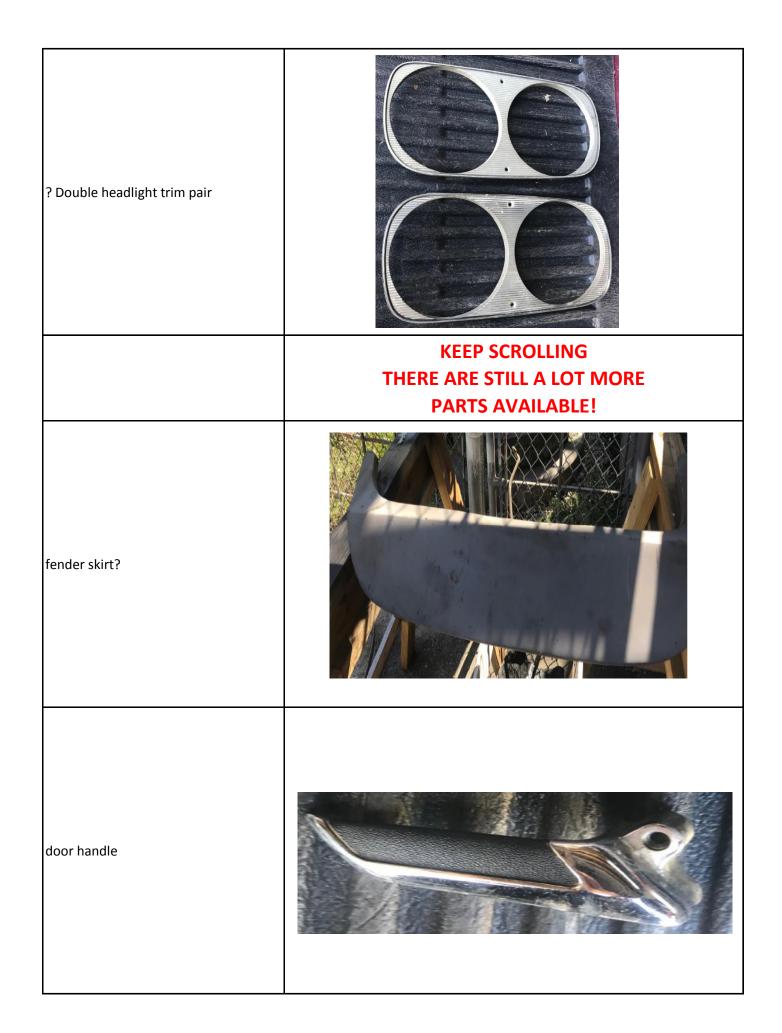

FLORIDA 2 Fla license plates (60 & 75) 65 Thunderbird power turn signal control C S2-13A386 AS **KEEP SCROLLING** THERE ARE STILL A LOT MORE **PARTS AVAILABLE!** T-Bird headlight rims 4 (no eyebrows)

T-Bird headlight rims 4 (with eyebrows)