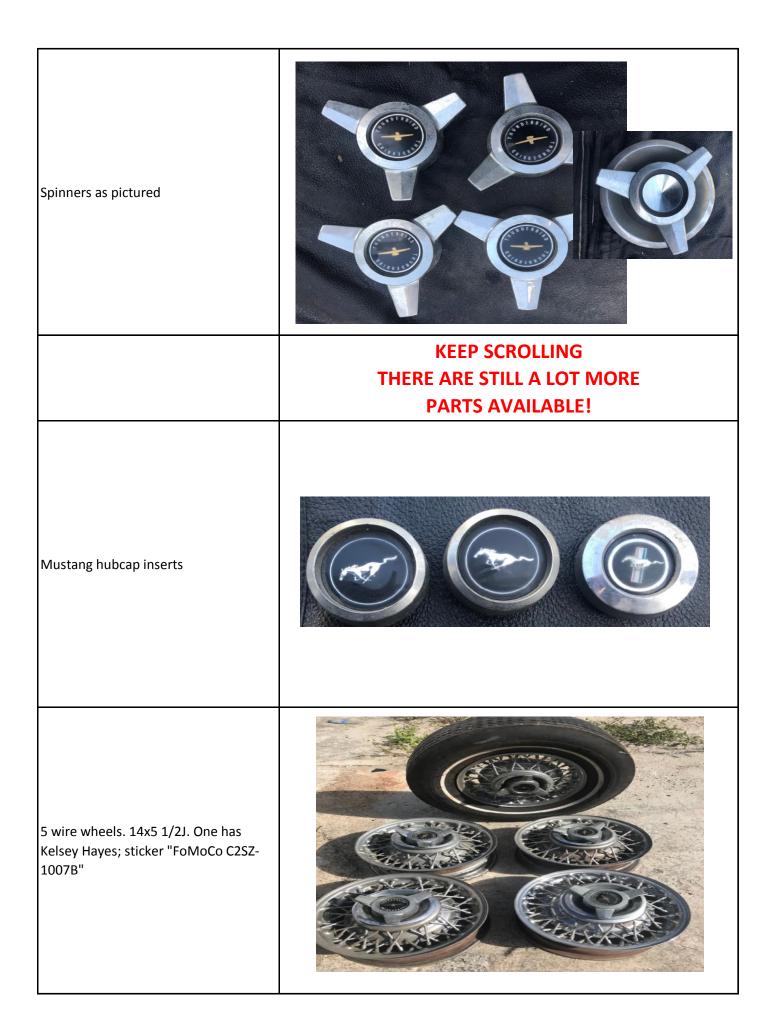

FLORIDA 2 Fla license plates (60 & 75) 65 Thunderbird power turn signal control C S2-13A386 AS **KEEP SCROLLING** THERE ARE STILL A LOT MORE **PARTS AVAILABLE!** T-Bird headlight rims 4 (no eyebrows)

T-Bird headlight rims 4 (with eyebrows)