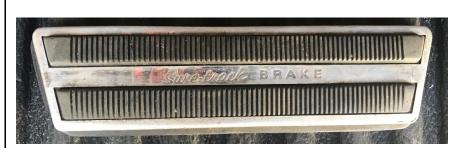

FoMoCo C852-2457-A; brake pedal pad (Sure Track Brakes); slightly used; sure track late 1969

Mark III windshield wiper used; condition unknown

New in original package: Mercedes Benz door moulding; left side 107-720-