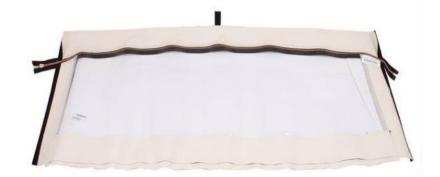

#### Canvas

Replacement rear convertible top window (eisenglas with white vinyl) (NPD sells it for \$278.73)

**UP OVER \$1,000.** 

THERE ARE STILL A LOT MORE PARTS AVAILABLE!

55-57 Thunderbird Pair of aluminum valve covers, in box from Ford dealer; look like they've been sand blasted. article online about refinishing yourself.