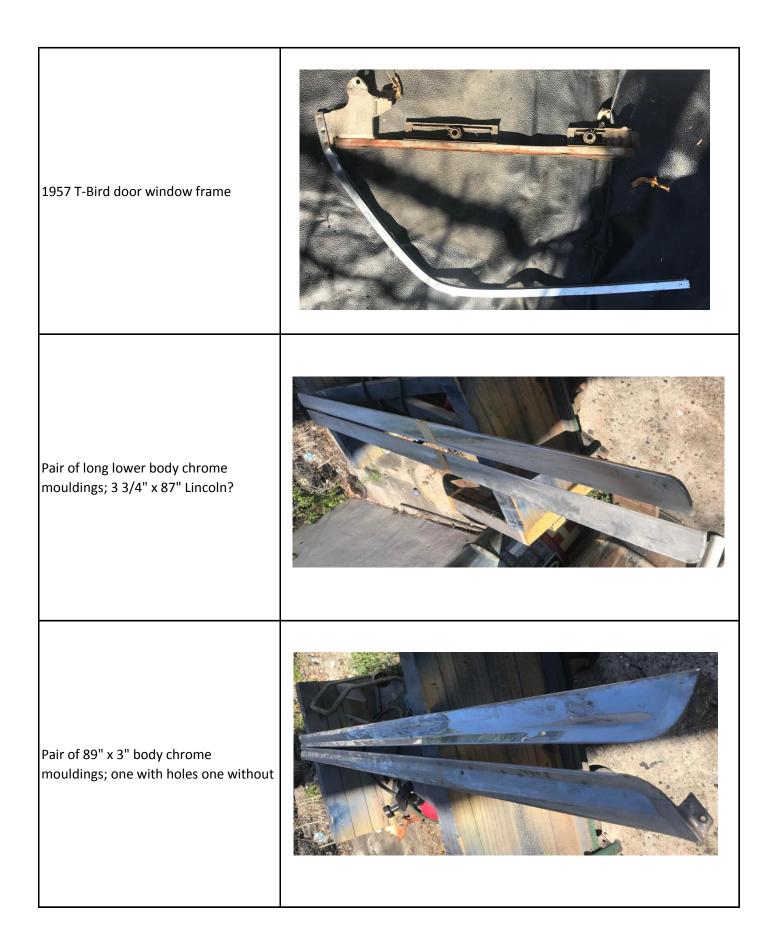

**PARTS AVAILABLE!** 

| Pair of red factory fender skirs; may be for a 64, 5 or 66 T Bird 335.99 pair without moulding from Macs |                                                            |
|----------------------------------------------------------------------------------------------------------|------------------------------------------------------------|
| T-Bird dash panel                                                                                        |                                                            |
| 2 top chrome strips; appear to be<br>Mustang; believe to be 67 or 68                                     |                                                            |
|                                                                                                          | KEEP SCROLLING THERE ARE STILL A LOT MORE PARTS AVAILABLE! |