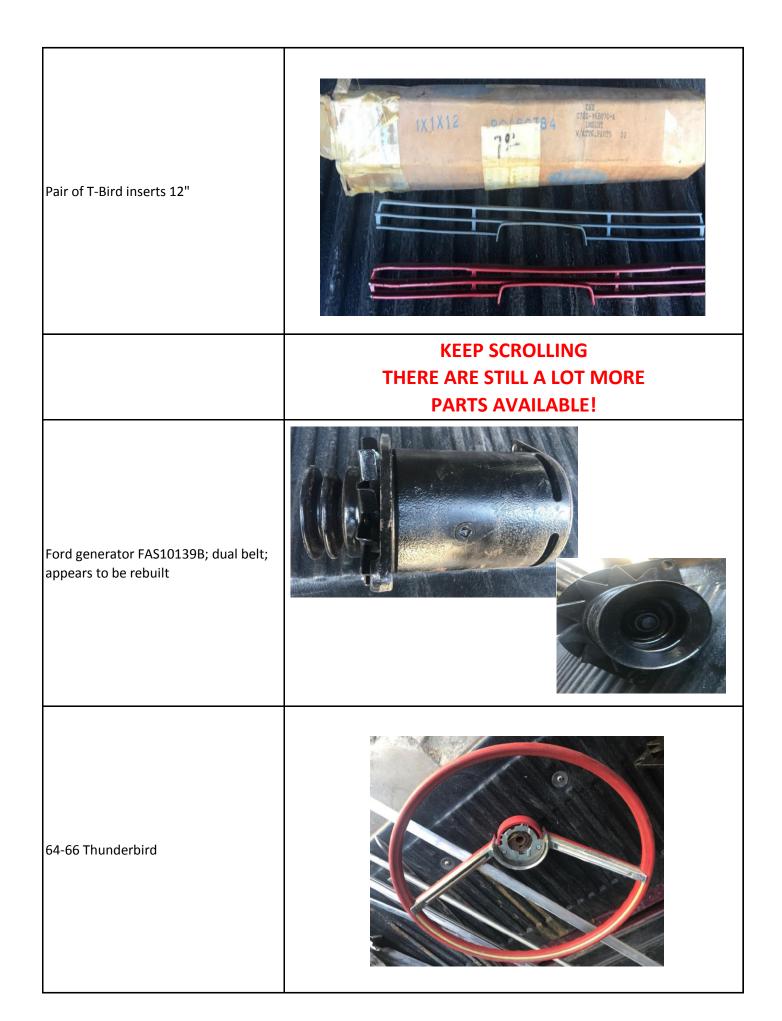

o180 THIS IS A
MERCEDES
BENZ PART

KEEP SCROLLING
THERE ARE STILL A LOT MORE
PARTS AVAILABLE!

Set of chrome trim pieces 69" x 3.75" **KEEP SCROLLING** THERE ARE STILL A LOT MORE **PARTS AVAILABLE!** Mercedes Left and right trim 2 pieces, new in package 107-698-1284 Mercedes Left and right trim 2 pieces, new in package 107-698-1284