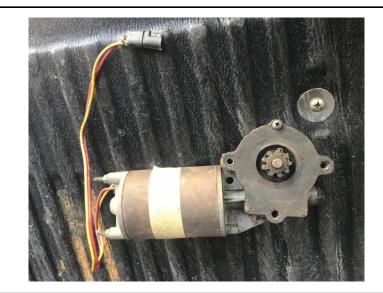

FLORIDA 2 Fla license plates (60 & 75) 65 Thunderbird power turn signal control C S2-13A386 AS **KEEP SCROLLING** THERE ARE STILL A LOT MORE **PARTS AVAILABLE!** T-Bird headlight rims 4 (no eyebrows)

T-Bird headlight rims 4 (with eyebrows)