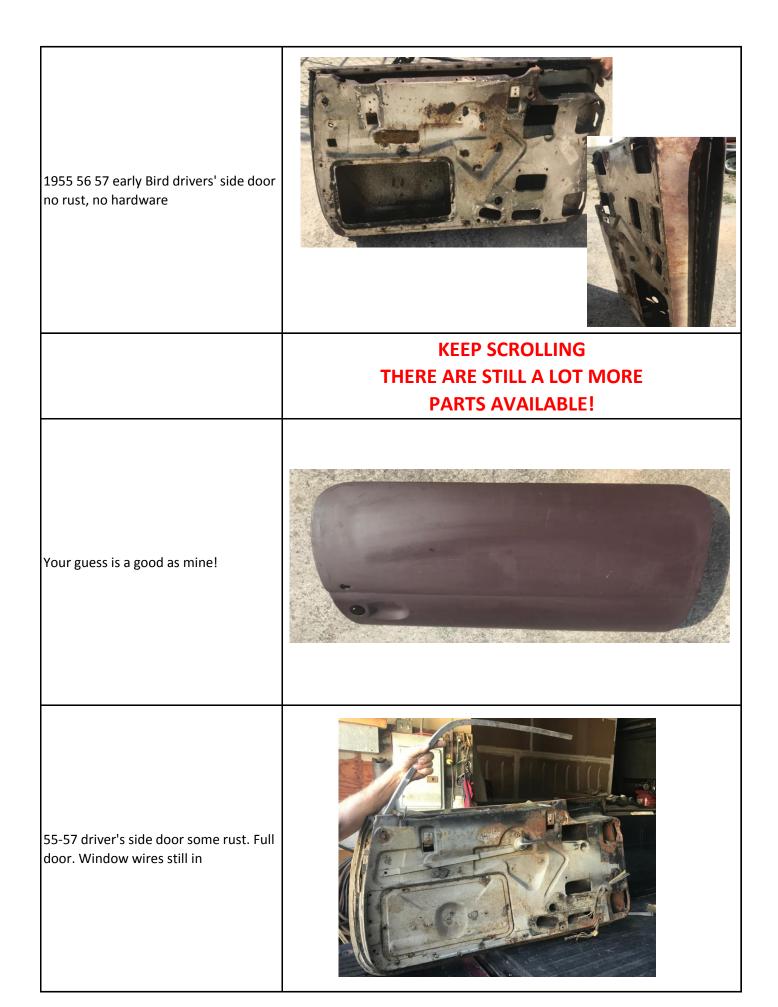

# KEEP SCROLLING THERE ARE STILL A LOT MORE PARTS AVAILABLE!

2 probably Ford door handles; year, make model unknown

| pair of used rear leaf springs fit '55, '56 and 1957 Thunderbird. (new at NPD \$290 each) |                                       |
|-------------------------------------------------------------------------------------------|---------------------------------------|
|                                                                                           | STOP SCROLLING - THAT'S ALL THERE IS! |