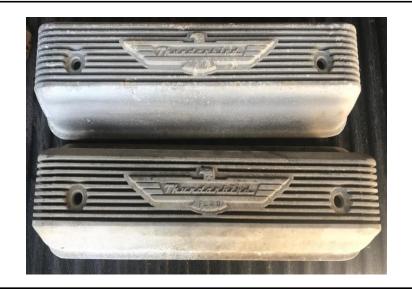

#### Canvas

Replacement rear convertible top window (eisenglas with white vinyl) (NPD sells it for \$278.73)

**UP OVER \$1,000.** 

THERE ARE STILL A LOT MORE PARTS AVAILABLE!

55-57 Thunderbird Pair of aluminum valve covers, in box from Ford dealer; look like they've been sand blasted. article online about refinishing yourself.