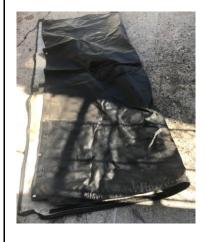

https://www.tbirdforum.com/forums/early-birds-1955-1957/93-aluminum-valve-cover-refinishing.html

Pair of rocker arms, ECU 6564-42; with 15 push rods (needs one more)
Truck bed cover; unknown what make, model & year; small tear near edge

Truck bed cover; unknown what make, model & year; small tear near edge

KEEP SCROLLING
THERE ARE STILL A LOT MORE
PARTS AVAILABLE!

USA Thunderbird Blue Tbird 58-66 fender cover; marked Vintage Thunderbird Club International Unique in all the world 55-57 vacuum windshield wiper motor; appears to be reconditioned Drive shaft carrier bearing with bearing insulator; includes instructions; for a Lincoln Mark II **KEEP SCROLLING** THERE ARE STILL A LOT MORE