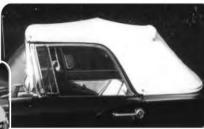

stuartcorenblum@bellsouth.net

SCROLL DOWN
THERE ARE A LOT MORE
THUNDERBIRD PARTS AVAILABLE!

IF AN ITEM LOOKS LIKE THIS - [WITH A RED BACKGROUND] - THEN THAT ITEM HAS BEEN SOLD!

A complete, new, never installed soft top assembly (frame, fabric top/vinyl and back window, all latches) for 1955, 56 and 57 Thunderbird - without the swing arm. The bows are made from pipe. Manufactured by Prestige Thunderbird. Black vinyl from Prestige: https://prestigethunderbird.com/wpcontent/uploads/2022/01/Catalog-1-90-W-PRICE-CHANGES-01-29-2022.pdf FEATURES: • All metal frame (powder painted black for lasting durability) • Comes with original style clamps and handles • Zip down rear window like original • Available in white or black vinyl (optional canvas on special order) • Configured like original soft top Vinyl Black or White . . . . . . cost (called them 1/26/2024) now:.... \$3695.00 PICTURE ON RIGHT FROM **OLD PRESTIGE CATALOG - IT HAS GOVE** 

### EXCELLENT REPLACEMENT FOR ORIGINAL AT A GREAT PRICE

One unique accessory we have developed at Prestige Thunderbird is a replacement soft top. The quality of the final product is proof of the professional hand crafted workmanship offered at Prestige Thunderbird.

#### **FEATURES:**

- All metal frame (powder painted black for lasting durability)
- · Comes with original style clamps and handles
- · Zip down rear window like original
- Available in white or black vinyl (optional canvas on special order)
- · Configured like original soft top

#### Vinyl

Black or White .......\$2695.00