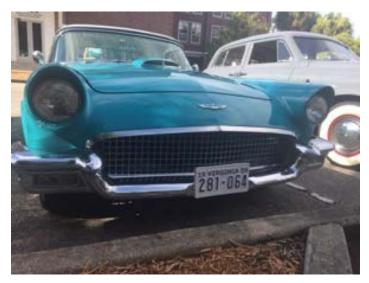

## **MIDFLORIDA AUTO SHOW**

The Club planned an outing in October to the Annual Lake Mirror Concours d Elegance and Lakeland Car Show now known as the MIDFLORIDA AUTO SHOW. All set and ready to go, Arlene gets a POPUP on her iPad about a Tropical storm warning. So, I'm thinking, no big deal until she says it looks like it's going to slam northern Florida coming on shore in Tampa, THIS WEEKEND! In over 20 years of this Event it has never been affected by bad weather and NEVER with the potential for a "Wash Out".

Now if you have never been to the Event, imagine a picturesque lake surrounded by amazing Concours Level Automobiles and a quaint downtown area, with several square miles filled with every imaginable Classic, Sports and Exotic Car on exhibit. Well not this year.....

The Show Must Go On! With a forecast of clearing on Event day a possibility the planners decide to keep the event schedule. Cars were located in 2 downtown parking garages.

One for Concours Cars and the other for Cars that would have occupied the streets.

This proved to be satisfactory and there was more than enough room for the Car owners who came to present their cars. Due to the lighting I was unable to take satisfactory pictures, some included are from the MIDFLORIDA Facebook page. Unfortunately, the weather keep many from attending due to the driving conditions.