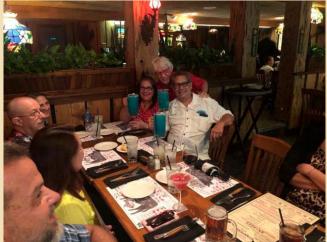

### **TEXAS CATTLE COMPANY**

Not to be outdone by Harry's our second Club dinner of the 'Wet-Weekend' was a reprise of our last visit to Lakeland at the Texas Cattle Company restaurant.

I've included some of the member's pictures as evidence of the great time we had! The first to arrive was Elvis and Marcia. A beautiful rainbow was captured by them.

Nice but we could have used it the night before. Ah Mother- nature!

A certain Blue drink called the "The Blue Rose of Texas" was very popular!