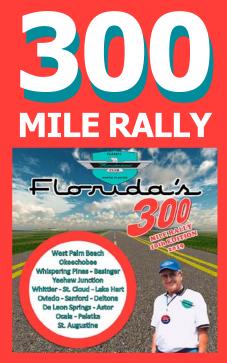

## 10th ANNUAL THUNDERBIRD CLUB'S FELIPE COS MEMORIAL 300 MILE RALLY

NOVEMBER 1-3, 2019 DETAILS / REGISTRATION WWW.TBirdFL.com RALLY - ST AUGUSTINE GHOST TOUR - CITY TROLLEY TOUR

#### T-BIRD CLUB 300 MILE RALLY to St. Augustine, November 1-3, 2019

This year, we will be travelling to St. Augustine and leaving from Royal Palm Beach. We will be traveling through Deland to St. Augustine. The total drive time will be 7-7.5 hours. Oscar, with help from Marcia and Elvis, has made the trip 3 times now to produce the Rally Book instructions! Thanks, Oscar! We are all tremendously indebted to your work and dedication to our fun activities!

Oscar has set up a block of rooms in RPB for Thursday evening, and as all Rally registrants are going to be at the hotel, Oscar will answer questions and distribute the Rally books and Car Numbers at that time. There will be a club dinner on Friday evening at the Columbia restaurant. We have the third-floor room and will be ordering off the menu. On Saturday we will have trolley passes. The trolley loop is 1.5 hours, but we can get off and on all day. The trip has 23 stops! Saturday evening there will be a ghost tour at 7:20 and after the tour, at 8:50, if you did not dine before the tour, you can dine after! Sunday there will be a club breakfast.