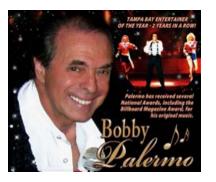

#### **NEIL DIAMOND TRIBUTE**

Wed. Evening \$50 per person

Following a sit down dinner, enjoy an evening of entertainment by Bobby Palermo, proclaimed as America's #1 Neil Diamond impersonator.

internationally acclaimed Las Vegas show "Legends in Concert" for many years and voted as Tampa Bay Entertainer of the Year for several years. Bobby has appeared as a headliner at hotels, casino show rooms, cruise ships and theaters around America and 23 other countries. In addition, he has composed many award-winning songs. This man of many talents will perform a Neil Diamond Tribute as well as a show filled with laughter and impressions of other famous singers. You will be thoroughly entertained by this versatile and polished performer. His Salute to the Veterans is not to be missed. Dinner served at 6:00 pm, and the show begins at 7:00 pm.