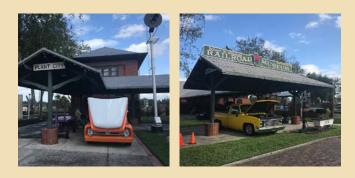

### PLANT CITY SATURDAY NIGHT CRUISE-IN

Arlene and I decided to visit a Car show that goes on in Plant City 10 minutes up the road form our Hotel to get a flavor of the local Classic Car Culture. The Event is held in the Old Town district, which feature a Railroad Museum! The State Theater was a flashback to a simpler time as well as the Krazy Kup Coffee shop and Whistle Stop Cafe. I hope you enjoy the pictures. Awesome cars too!