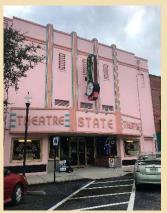

### PLANT CITY SATURDAY NIGHT CRUISE-IN

Arlene and I decided to visit a Car show that goes on in Plant City 10 minutes up the road form our Hotel to get a flavor of the local Classic Car Culture. The Event is held in the Old Town district, which feature a Railroad Museum! The State Theater was a flashback to a simpler time as well as the Krazy Kup Coffee shop and Whistle Stop Cafe. I hope you enjoy the pictures. Awesome cars too!