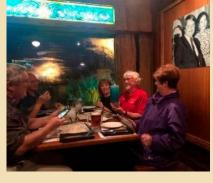

No Thunderbirds, but John and Celia drove Little Red all the way there as part of our "Outing" to attend. Little Red laughs at Tropical storms!

Despite the weather our group had a Great time! At the hotel Oscar arranged a welcome "Topical Storm Party" That night we all went to Harry's in town.

### **TEXAS CATTLE COMPANY**

Not to be outdone by Harry's our second Club dinner of the 'Wet-Weekend' was a reprise of our last visit to Lakeland at the Texas Cattle Company restaurant.

I've included some of the member's pictures as evidence of the great time we had! The first to arrive was Elvis and Marcia. A beautiful rainbow was captured by them.