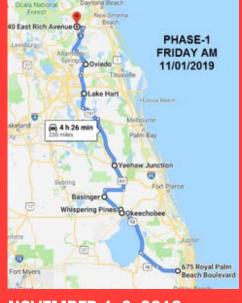

#### T-BIRD CLUB 300 MILE RALLY to St. Augustine, November 1-3, 2019

This year, we will be travelling to St. Augustine and leaving from Royal Palm Beach. We will be traveling through Deland to St. Augustine. The total drive time will be 7-7.5 hours. Oscar, with help from Marcia and Elvis, has made the trip 3 times now to produce the Rally Book instructions! Thanks, Oscar! We are all tremendously indebted to your work and dedication to our fun activities!

Oscar has set up a block of rooms in RPB for Thursday evening, and as all Rally registrants are going to be at the hotel, Oscar will answer questions and distribute the Rally books and Car Numbers at that time. There will be a club dinner on Friday evening at the Columbia restaurant. We have the third-floor room and will be ordering off the menu. On Saturday we will have trolley passes. The trolley loop is 1.5 hours, but we can get off and on all day. The trip has 23 stops! Saturday evening there will be a ghost tour at 7:20 and after the tour, at 8:50, if you did not dine before the tour, you can dine after! Sunday there will be a club breakfast.