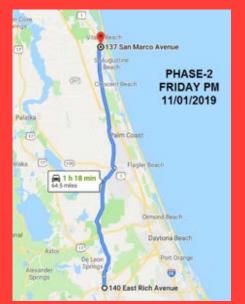

#### T-BIRD CLUB 300 MILE RALLY to St. Augustine, November 1-3, 2019

This year, we will be travelling to St. Augustine and leaving from Royal Palm Beach. We will be traveling through Deland to St. Augustine. The total drive time will be 7-7.5 hours. Oscar, with help from Marcia and Elvis, has made the trip 3 times now to produce the Rally Book instructions! Thanks, Oscar! We are all tremendously indebted to your work and dedication to our fun activities!

Oscar has set up a block of rooms in RPB for Thursday evening, and as all Rally registrants are going to be at the hotel, Oscar will answer questions and distribute the Rally books and Car Numbers at that time. There will be a club dinner on Friday evening at the Columbia restaurant. We have the third-floor room and will be ordering off the menu. On Saturday we will have trolley passes. The trolley loop is 1.5 hours, but we can get off and on all day. The trip has 23 stops! Saturday evening there will be a ghost tour at 7:20 and after the tour, at 8:50, if you did not dine before the tour, you can dine after! Sunday there will be a club breakfast.