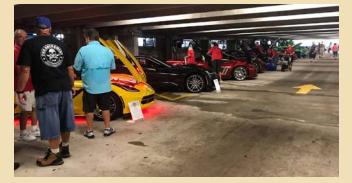

## **MIDFLORIDA AUTO SHOW**

The Club planned an outing in October to the Annual Lake Mirror Concours d Elegance and Lakeland Car Show now known as the MIDFLORIDA AUTO SHOW. All set and ready to go, Arlene gets a POPUP on her iPad about a Tropical storm warning. So, I'm thinking, no big deal until she says it looks like it's going to slam northern Florida coming on shore in Tampa, THIS WEEKEND! In over 20 years of this Event it has never been affected by bad weather and NEVER with the potential for a "Wash Out".

Now if you have never been to the Event, imagine a picturesque lake surrounded by amazing Concours Level Automobiles and a quaint downtown area, with several square miles filled with every imaginable Classic, Sports and Exotic Car on exhibit. Well not this year.....

The Show Must Go On! With a forecast of clearing on Event day a possibility the planners decide to keep the event schedule. Cars were located in 2 downtown parking garages.

One for Concours Cars and the other for Cars that would have occupied the streets.

This proved to be satisfactory and there was more than enough room for the Car owners who came to present their cars. Due to the lighting I was unable to take satisfactory pictures, some included are from the MIDFLORIDA Facebook page. Unfortunately, the weather keep many from attending due to the driving conditions.