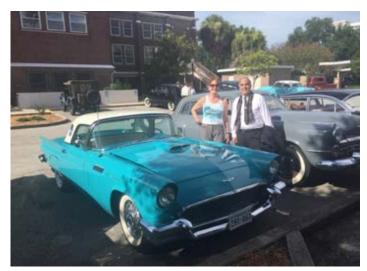

## **MIDFLORIDA AUTO SHOW**

The Club planned an outing in October to the Annual Lake Mirror Concours d Elegance and Lakeland Car Show now known as the MIDFLORIDA AUTO SHOW. All set and ready to go, Arlene gets a POPUP on her iPad about a Tropical storm warning. So, I'm thinking, no big deal until she says it looks like it's going to slam northern Florida coming on shore in Tampa, THIS WEEKEND! In over 20 years of this Event it has never been affected by bad weather and NEVER with the potential for a "Wash Out".

Now if you have never been to the Event, imagine a picturesque lake surrounded by amazing Concours Level Automobiles and a quaint downtown area, with several square miles filled with every imaginable Classic, Sports and Exotic Car on exhibit. Well not this year.....

The Show Must Go On! With a forecast of clearing on Event day a possibility the planners decide to keep the event schedule. Cars were located in 2 downtown parking garages.

One for Concours Cars and the other for Cars that would have occupied the streets.

This proved to be satisfactory and there was more than enough room for the Car owners who came to present their cars. Due to the lighting I was unable to take satisfactory pictures, some included are from the MIDFLORIDA Facebook page. Unfortunately, the weather keep many from attending due to the driving conditions.