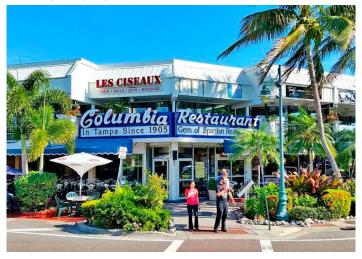

#### LADIES LUNCH & SHOPPING

Thursday \$35 per person

Hop on the Trolley for a ride to the Columbia Restaurant on St. Armand's Circle. Lunch at the Columbia, a popular Spanish style restaurant, that has been owned by the same family since 1905. After lunch, explore a variety of shops, including art galleries, clothing boutiques, gift shops, and jewelry stores all around the beautiful St. Armand's Circle. Treat yourself to an ice cream or gelato before boarding the Trolley for a leisurely ride back across the intercoastal waterway to the Hyatt.