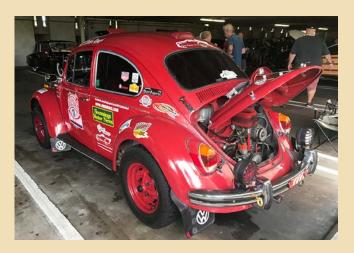

No Thunderbirds, but John and Celia drove Little Red all the way there as part of our "Outing" to attend. Little Red laughs at Tropical storms!

Despite the weather our group had a Great time! At the hotel Oscar arranged a welcome "Topical Storm Party" That night we all went to Harry's in town.