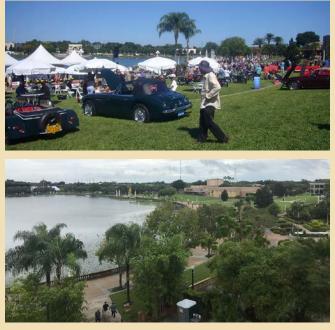

## **MIDFLORIDA AUTO SHOW**

The Club planned an outing in October to the Annual Lake Mirror Concours d Elegance and Lakeland Car Show now known as the MIDFLORIDA AUTO SHOW. All set and ready to go, Arlene gets a POPUP on her iPad about a Tropical storm warning. So, I'm thinking, no big deal until she says it looks like it's going to slam northern Florida coming on shore in Tampa, THIS WEEKEND! In over 20 years of this Event it has never been affected by bad weather and NEVER with the potential for a "Wash Out".

Now if you have never been to the Event, imagine a picturesque lake surrounded by amazing Concours Level Automobiles and a quaint downtown area, with several square miles filled with every imaginable Classic, Sports and Exotic Car on exhibit. Well not this year.....

The Show Must Go On! With a forecast of clearing on Event day a possibility the planners decide to keep the event schedule. Cars were located in 2 downtown parking garages.

One for Concours Cars and the other for Cars that would have occupied the streets.

This proved to be satisfactory and there was more than enough room for the Car owners who came to present their cars. Due to the lighting I was unable to take satisfactory pictures, some included are from the MIDFLORIDA Facebook page. Unfortunately, the weather keep many from attending due to the driving conditions.