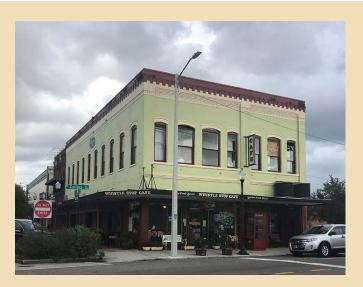

### PLANT CITY SATURDAY NIGHT CRUISE-IN

Arlene and I decided to visit a Car show that goes on in Plant City 10 minutes up the road form our Hotel to get a flavor of the local Classic Car Culture. The Event is held in the Old Town district, which feature a Railroad Museum! The State Theater was a flashback to a simpler time as well as the Krazy Kup Coffee shop and Whistle Stop Cafe. I hope you enjoy the pictures. Awesome cars too!