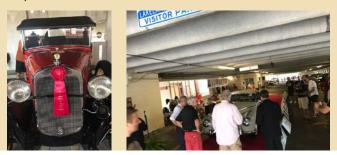

## **MIDFLORIDA AUTO SHOW**

The Club planned an outing in October to the Annual Lake Mirror Concours d Elegance and Lakeland Car Show now known as the MIDFLORIDA AUTO SHOW. All set and ready to go, Arlene gets a POPUP on her iPad about a Tropical storm warning. So, I'm thinking, no big deal until she says it looks like it's going to slam northern Florida coming on shore in Tampa, THIS WEEKEND! In over 20 years of this Event it has never been affected by bad weather and NEVER with the potential for a "Wash Out".

Now if you have never been to the Event, imagine a picturesque lake surrounded by amazing Concours Level Automobiles and a quaint downtown area, with several square miles filled with every imaginable Classic, Sports and Exotic Car on exhibit. Well not this year.....

The Show Must Go On! With a forecast of clearing on Event day a possibility the planners decide to keep the event schedule. Cars were located in 2 downtown parking garages.

One for Concours Cars and the other for Cars that would have occupied the streets.

This proved to be satisfactory and there was more than enough room for the Car owners who came to present their cars. Due to the lighting I was unable to take satisfactory pictures, some included are from the MIDFLORIDA Facebook page. Unfortunately, the weather keep many from attending due to the driving conditions.