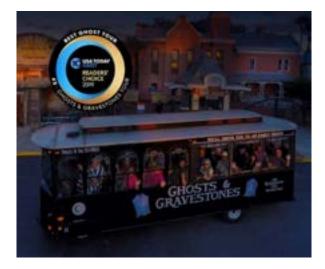

will have trolley passes. The trolley loop is 1.5 hours, but we can get off and on all day. The trip has 24 stops! Saturday evening there will be a ghost tour at 7:30 and at 8:15 we have a dinner reservation! Sunday there will be a club breakfast.

### **SATURDAY NOVEMBER 2**

**BREAKFAST AT HOTEL - INCLUDED** 

DAY PASS TO SIGHT SEEING TROLLEY 9:00-4:30 - INCLUDED

https://www.trolleytours.com/st-augustine

The Web Link contains Maps, Routes, Details, and a WHOLE lot of information on St. Augustine

Sightseeing Tour of the City during the day (23 Stops). The trolley takes a long tour of all the stops in the city, it takes about 1:45, but you can hop off and then back on another trolley, for as long as you want, they run every 15 minutes at each stop. I recommend you hop on at the Hotel, and stay for the full circle, making notes of which attraction or historic location you would like to get off in and take your time viewing, then stay on the train and begin your off and on cycles! NOTE: Some locations will charge a separate entry fee, but some will be included in the tours we will be taking. Please keep in mind that the last Trolley pickup is at 4:30, so plan accordingly so you don't have to walk back to the hotel. Remember, admission to some of the local attractions are included in the City or the Ghost tour. Note, City Tour includes a tour of the local Winery, plus a FREE wine tasting, about 6 different wines, you will not be driving, because you will be on the trolley!

#### GHOST TOUR 7:20-8:40 PM - INCLUDED

https://www.ghostsandgravestones.com/st-augustine Link contains details and even a video of the Ghost Tour

The tour runs for about an hour and 30 minutes, boarding will be about a 4-minute walk from the Hotel. If our group is 30 or less, we will all go at 7:20, if we are more, half will go at 7:20 and the other half at 7:40. You MUST be there 20 minutes before boarding time or you may miss the Tour and no refunds will be issued.