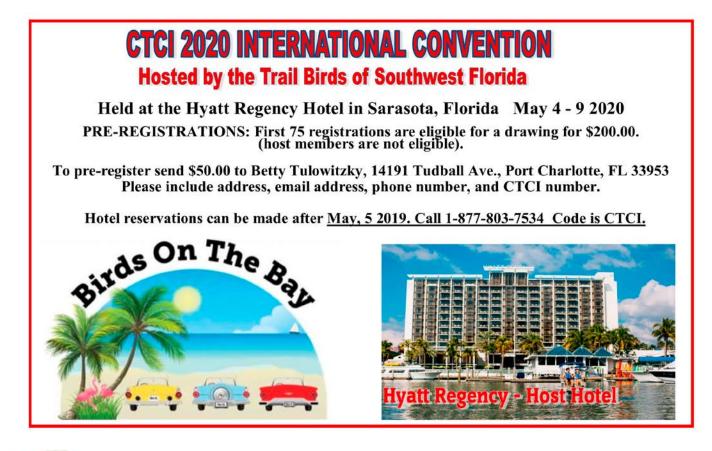

#### CTCI 2020 INTERNATIONAL CONVENTION Hosted by the Trail Birds of Southwest Florida

Held at the Hyatt Regency Hotel in Sarasota, Florida May 4 - 9 2020 PRE-REGISTRATIONS: First 75 registrations are eligible for a drawing for \$200.00. (host members are not eligible).

To pre-register send \$50.00 to Betty Tulowitzky, 14191 Tudball Ave., Port Charlotte, FL 33953 Please include address, email address, phone number, and CTCI number.

Hotel reservations can be made after May, 5 2019. Call 1-877-803-7534 Code is CTCL.