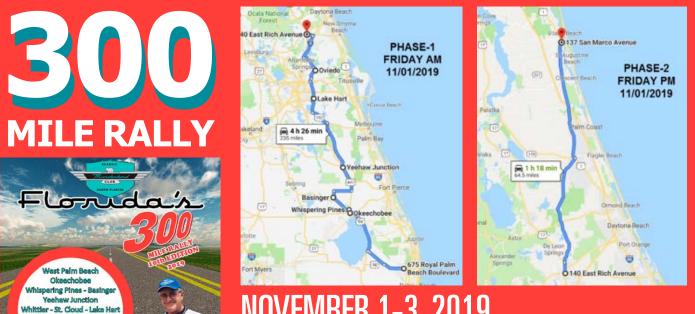

# T-BIRD CLUB 300 MILE RALLY to St. Augustine, November 1-3, 2019

This year, we will be travelling to St. Augustine and leaving from W. Palm Beach. We will be traveling through Deland to St. Augustine. The total drive time will be 7-7.5 hours. Oscar is planning a block of rooms in WPB for Thursday evening so that it won't be such a hardship to depart early Friday morning. There will be a club dinner on Friday evening at the Columbia restaurant. We have the third-floor room and will be ordering off the menu. On Saturday we

# 10th ANNUAL THUNDERBIRD CLUB'S FELIPE COS MEMORIAL 300 MILE RALLY

# NOVEMBER 1-3, 2019 DETAILS / REGISTRATION www.TBirdFL.com Rally - st augustine ghost tour - city trolley tour

# **THURSDAY OCTOBER 31**

Ovledo - Sanford - Delto De Leon Springs - Asto

\*\*\* This DAY is OPTIONAL, only if you want to do it \*\*\*

The Actual Rally departure will be next day, Friday at 7:00 AM from this Hotel in Royal Palm Beach