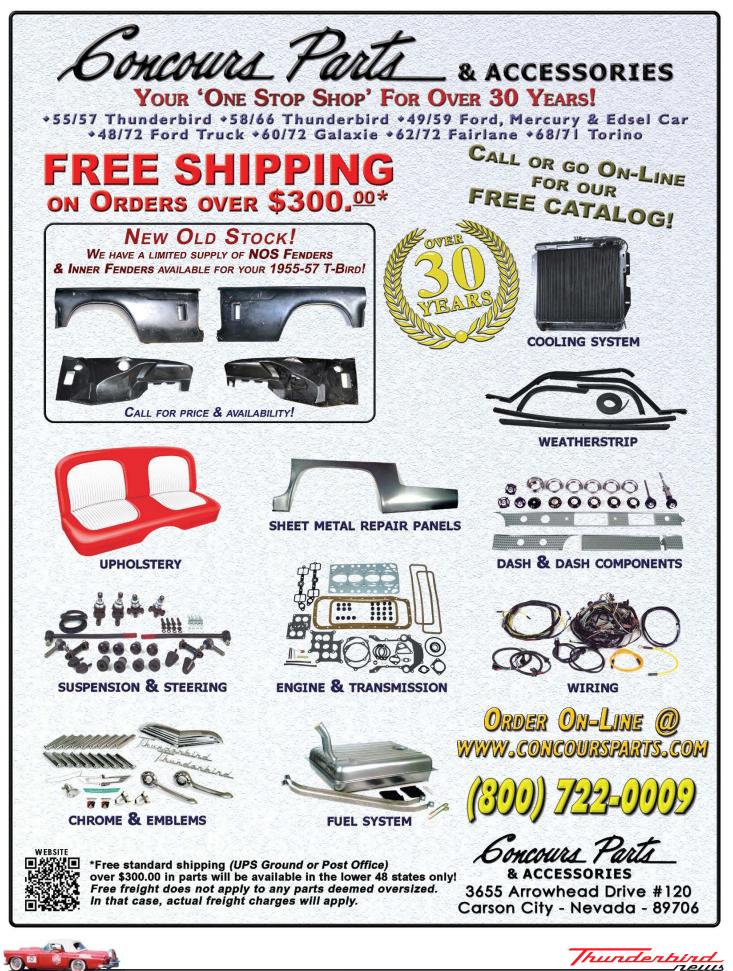

**New West Kendall Location** 12539 SW 128th Street Miami, FL 33186 (Near Tamiami Airport) 305-251-5133

Supplying Concours-**Quality, Parts Upholstery** and Accessories for Over 45 Years!

Toll free order line 866-949-1956 Tech Support 740-949-2217 www.hillsresto.com

\*Cheek out our website for Cars for Sale and Restorations in Progress \*Full & Partial Restorations Available \*Classic, Antique, & Musele

Your first choice in: 1955-1957 Thunderbird Sheet Metal; Used & NOS Parts

"We have everything you need...to make your vision come true!"