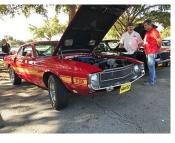

So many attended the breakfast that our group overflowed the tables outside the room we reserved! Everyone enjoyed it!

The following day, Sunday, we held our Annual Car Show. The weather co-operated this time! 211 Cars were registered! We reached our goal of 201 cars and beat it by 10 to make the 19th Show as a success! In this issue are the highlights and some great pictures from both events.