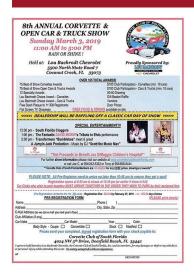

So many attended the breakfast that our group overflowed the tables outside the room we reserved! Everyone enjoyed it!

The following day, Sunday, we held our Annual Car Show. The weather co-operated this time! 211 Cars were registered! We reached our goal of 201 cars and beat it by 10 to make the 19th Show as a success! In this issue are the highlights and some great pictures from both events.

At our meeting on February 20th The RM Sotheby's action in March was planned. Gail Corenblum passed around a signup sheet. Please contact her to volunteer. Gailstu@bellsouth.net

This is a volunteer event and we need as much participation as possible to make it success.

This is our clubs most important activity to generate money for our events like the Redlands Rallye dinner, Ellie's Breakfast, annual Thunderbird Day Brunch, Luau and Holiday Dinner. Our Annual Car show, and dues are not enough to get it done! This year in our effort be the most professional, we will have, before each day, a mini training class on how to safely move the cars around. It will be conducted by Bill Thain one of our Club members and RM-Sotheby's associate.