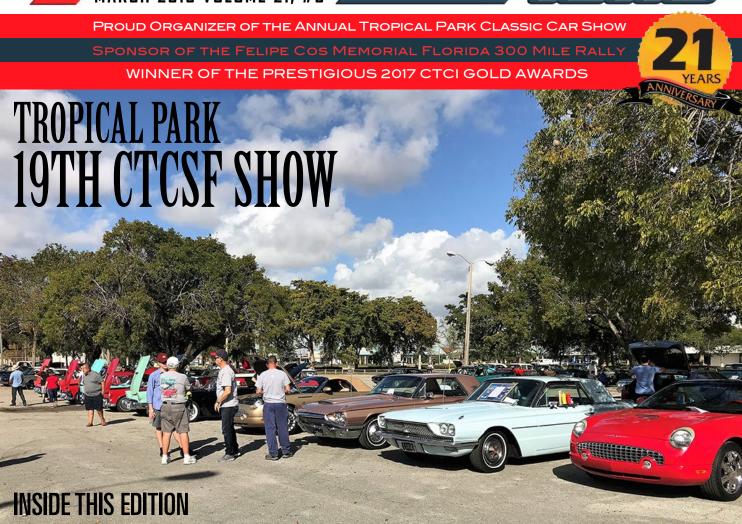

# **CTCSF Show**

Ellie's Dinner Breakfast Cruis-In and Car Shows Events International Thunderbird Clubs Events and Memberships RM Sotheby's preview

Early Birds 1st arrivals to the 19th CTCSF Show

The Felipe Cos Thunderbird brought the 19th CTCSF Show by his son Rick

# editor's corner

ITC South East District Chapter

MARCH 2019 Volume 21, #3

Hi Thunderbird Club Members,

In February the Classic Thunderbird Club members had Breakfast at Ellie's and held their 19th Annual Open Classic Car Show, both in the same weekend!

So many attended the breakfast that our group overflowed the tables outside the room we reserved! Everyone enjoyed it!

The following day, Sunday, we held our Annual Car Show. The weather co-operated this time! 211 Cars were registered! We reached our goal of 201 cars and beat it by 10 to make the 19th Show as a success! In this issue are the highlights and some great pictures from both events.