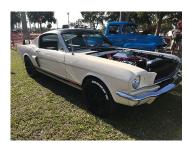

So many attended the breakfast that our group overflowed the tables outside the room we reserved! Everyone enjoyed it!

The following day, Sunday, we held our Annual Car Show. The weather co-operated this time! 211 Cars were registered! We reached our goal of 201 cars and beat it by 10 to make the 19th Show as a success! In this issue are the highlights and some great pictures from both events.