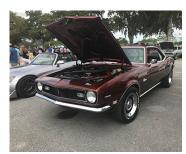

So many attended the breakfast that our group overflowed the tables outside the room we reserved! Everyone enjoyed it!

The following day, Sunday, we held our Annual Car Show. The weather co-operated this time! 211 Cars were registered! We reached our goal of 201 cars and beat it by 10 to make the 19th Show as a success! In this issue are the highlights and some great pictures from both events.