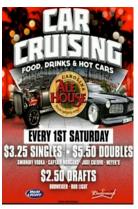

## MONTHLY CLASSIC CAR SHOW & CRUISE-IN

NEW CRUISE IN DATES FOR TIJUANA TAXI,1015 S FEDERAL HWY, DEERFIELD BEACH,FLA...SHOW HOURS 11A-3P..FREE:

SATURDAY MAY 13 &20

SATURDAY JUNE 10 & 17 SATURDAY JULY 15 & 22

FEATURES BJ ROCKIN RICH BEDFORD, 15% DISCOUNT TO RIDES IN SHOW FIELD, SH PARRING, GOOD FOOT TRAFFIC, GREAT MINU AND FULL BAR, 925.06 GIPT CARD FOI MANAGERS CHOICE, GREG, MAYT OR CHARLIE GREET YOU AT GATE: FREE!!