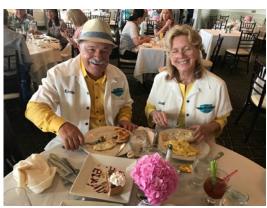

We also have some pictures from the Annual Club Brunch, now held in May to coincide with Thunderbird Appreciation Day. This year the weather was horrible and only 2 members brought their cars. The Miami Shores Country Club always does a top-notch presentation and this year was no exception. The Sun even managed to come out! A few members were celebrating birthdays too!

Last month, our annual brunch on Thunderbird Appreciation Day was a great success, despite the fact that we had to appreciate our automotive works of art in our garages. Though the weather was miserable and wet, we have a great time in the comfort of a dry dining room. Everyone had a great time, talking, laughing and eating. I want to thank those involved in setting it up, including Oscar, Ed, Gail, and anyone else I failed to mention that helped, for