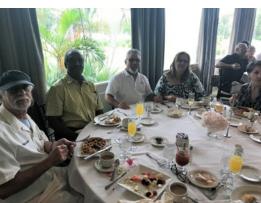

We also have some pictures from the Annual Club Brunch, now held in May to coincide with Thunderbird Appreciation Day. This year the weather was horrible and only 2 members brought their cars. The Miami Shores Country Club always does a top-notch presentation and this year was no exception. The Sun even managed to come out! A few members were celebrating birthdays too!

Last month, our annual brunch on Thunderbird Appreciation Day was a great success, despite the fact that we had to appreciate our automotive works of art in our garages. Though the weather was miserable and wet, we have a great time in the comfort of a dry dining room. Everyone had a great time, talking, laughing and eating. I want to thank those involved in setting it up, including Oscar, Ed, Gail, and anyone else I failed to mention that helped, for