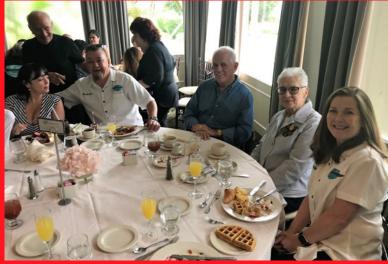

We also have some pictures from the Annual Club Brunch, now held in May to coincide with Thunderbird Appreciation Day. This year the weather was horrible and only 2 members brought their cars. The Miami Shores Country Club always does a top-notch presentation and this year was no exception. The Sun even managed to come out! A few members were celebrating birthdays too!

Last month, our annual brunch on Thunderbird Appreciation Day was a great success, despite the fact that we had to appreciate our automotive works of art in our garages. Though the weather was miserable and wet, we have a great time in the comfort of a dry dining room. Everyone had a great time, talking, laughing and eating. I want to thank those involved in setting it up, including Oscar, Ed, Gail, and anyone else I failed to mention that helped, for

doing a great job, as well as the club staff. I believe we have a great location for this event.

The new system for checking in at the meeting is working out great. Selecting your meal choice as you sign in, and paying, has simplified things. Gabriel does not have to count raised hands, several times, and the treasurer can socialize instead of collecting money.