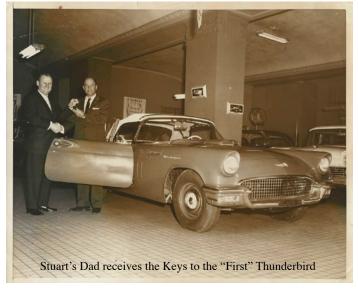

## INSIDE THIS EDITION

The"First" Thunderbird **Annual Club Brunch Car Show News** Cruis-Ins **ITCMembership ITC Club Convention** 

Stuart's Dad receives the keys of the "First" Thunderbird

# editor's corner

ITC South East District Chapter

JULY 2018 Volume 20. #7

Hi Thunderbird Club Members.

This month we are featuring a story from Stuart Corenblum about his family's first Thunderbird and how a boy around 10 years of age caught Thunderbird fever!