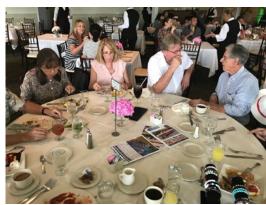

We also have some pictures from the Annual Club Brunch, now held in May to coincide with Thunderbird Appreciation Day. This year the weather was horrible and only 2 members brought their cars. The Miami Shores Country Club always does a top-notch presentation and this year was no exception. The Sun even managed to come out! A few members were celebrating birthdays too!

Last month, our annual brunch on Thunderbird Appreciation Day was a great success, despite the fact that we had to appreciate our automotive works of art in our garages. Though the weather was miserable and wet, we have a great time in the comfort of a dry dining room. Everyone had a great time, talking, laughing and eating. I want to thank those involved in setting it up, including Oscar, Ed, Gail, and anyone else I failed to mention that helped, for