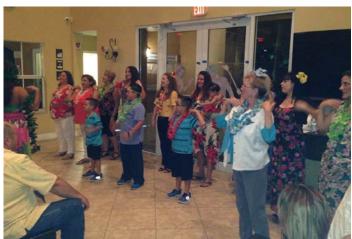

This Saturday, the 15th, 74 Club members arrived at the Venetian Isles Club HOA Clubhouse, which was reserved for us. Eddie Alvarez, the HOA President and passionate Classic Corvette owner was the most gracious of hosts, making us all feel welcome. A Paella was expertly prepared by 'Homemade Paellas' Chef Lester and the entertainment was provided by the Aloha Islander Dancers. Arlene and I volunteered to help with the setup and arrived about an hour before the rest of the guests arrived. Our assignment, the Beverage Table! Once we assembled the punch bowls, hung the grass skirting and flower lays, we were read to join the fun. As soon as the food was ready so was the sky, to bless us with a shower, forcing us all inside. Not to be deterred, we were ready for the Polynesian dancers! What a great show they put on, even giving us an education as to how to interpret the hand and hip actions as the dancing proceeded. Audience participation was encouraged and they got the Ladies and Men alike to come up and risk humiliation. We all had so much fun nobody cared!