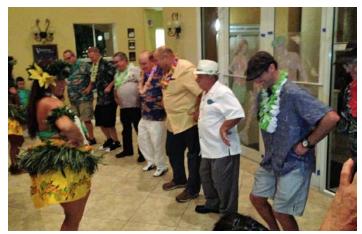

This Saturday, the 15th, 74 Club members arrived at the Venetian Isles Club HOA Clubhouse, which was reserved for us. Eddie Alvarez, the HOA President and passionate Classic Corvette owner was the most gracious of hosts, making us all feel welcome. A Paella was expertly prepared by 'Homemade Paellas' Chef Lester and the entertainment was provided by the Aloha Islander Dancers. Arlene and I volunteered to help with the setup and arrived about an hour before the rest of the guests arrived. Our assignment, the Beverage Table! Once we assembled the punch bowls, hung the grass skirting and flower lays, we were read to join the fun. As soon as the food was ready so was the sky, to bless us with a shower, forcing us all inside. Not to be deterred, we were ready for the Polynesian dancers! What a great show they put on, even giving us an education as to how to interpret the hand and hip actions as the dancing proceeded. Audience participation was encouraged and they got the Ladies and Men alike to come up and risk humiliation. We all had so much fun nobody cared!

I declined to join the dancing as "somebody needed to take the pictures"! Arlene called me "chicken". By the time the Chief Heva was ready to do the Fire Dance, it was raining steadily, so he performed under the covered patio.