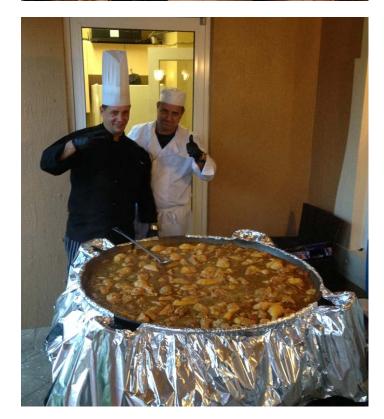

October 15th , was LUAU night for the Club and we had an awesome turnout! Seventy-four members and their guests braved the rainy forecast and came to the Venetian Isles Homeowner's Association Lakeside Club House for a night of Fun, Food, and Friendship! The Hawaiian Islander Dancers, Fire-Knife Dancer, and Chef Lester from Homemade Paellas all lent a hand to make this a memorable evening for all. Although there was only a 20% chance of showers for the night, we were among the 20% "lucky" group that won the rain lottery! No problem, the Chef moved his equipment under the porch and the Islander Dancers performed for us inside the club house. It was a bit crowded, but that just made for a cozier atmosphere and we all had a great time!

This Saturday, the 15th, 74 Club members arrived at the Venetian Isles Club HOA Clubhouse, which was reserved for us. Eddie Alvarez, the HOA President and passionate Classic Corvette owner was the most gracious of hosts, making us all feel welcome. A Paella was expertly prepared by 'Homemade Paellas' Chef Lester and the entertainment was provided by the Aloha Islander Dancers. Arlene and I volunteered to help with the setup and arrived about an hour before the rest of the guests arrived. Our assignment, the Beverage Table! Once we assembled the punch bowls, hung the grass skirting and flower lays, we were read to join the fun. As soon as the food was ready so was the sky, to bless us with a shower, forcing us all inside. Not to be deterred, we were ready for the Polynesian dancers! What a great show they put on, even giving us an education as to how to interpret the hand and hip actions as the dancing proceeded. Audience participation was encouraged and they got the Ladies and Men alike to come up and risk humiliation. We all had so much fun nobody cared!