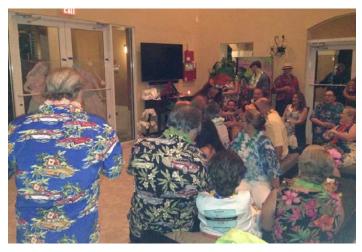

October 15th , was LUAU night for the Club and we had an awesome turnout! Seventy-four members and their guests braved the rainy forecast and came to the Venetian Isles Homeowner's Association Lakeside Club House for a night of Fun, Food, and Friendship! The Hawaiian Islander Dancers, Fire-Knife Dancer, and Chef Lester from Homemade Paellas all lent a hand to make this a memorable evening for all. Although there was only a 20% chance of showers for the night, we were among the 20% "lucky" group that won the rain lottery! No problem, the Chef moved his equipment under the porch and the Islander Dancers performed for us inside the club house. It was a bit crowded, but that just made for a cozier atmosphere and we all had a great time!

This Saturday, the 15th, 74 Club members arrived at the Venetian Isles Club HOA Clubhouse, which was reserved for us. Eddie Alvarez, the HOA President and passionate Classic Corvette owner was the most gracious of hosts, making us all feel welcome. A Paella was expertly prepared by 'Homemade Paellas' Chef Lester and the entertainment was provided by the Aloha Islander Dancers. Arlene and I volunteered to help with the setup and arrived about an hour before the rest of the guests arrived. Our assignment, the Beverage Table! Once we assembled the punch bowls, hung the grass skirting and flower lays, we were read to join the fun. As soon as the food was ready so was the sky, to bless us with a shower, forcing us all inside. Not to be deterred, we were ready for the Polynesian dancers! What a great show they put on, even giving us an education as to how to interpret the hand and hip actions as the dancing proceeded. Audience participation was encouraged and they got the Ladies and Men alike to come up and risk humiliation. We all had so much fun nobody cared!