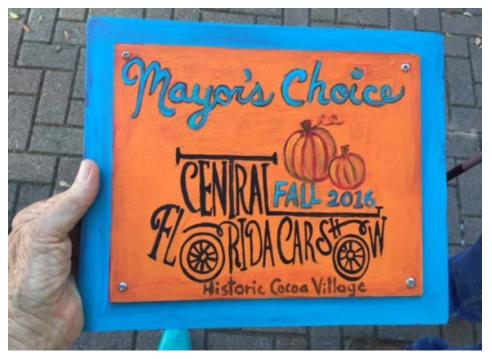

The Cocoa Village Car show was the perfect length, 2:00 to 5:00 with registration opening at 1200 for those of us who waited to see what Mother Nature held for the day before making the commitment to participate. The awards ceremony started late as it

seems all do; but not too tardy. Frank and I were quite pleased when our Mayor, Henry Parrish, announced his selection for the prestigious Mayor's Choice Award; our Peacock Blue 1957 Thunderbird, Thor.Our pride and joy was once again in the winner's circle. By then, with prize in hand, the