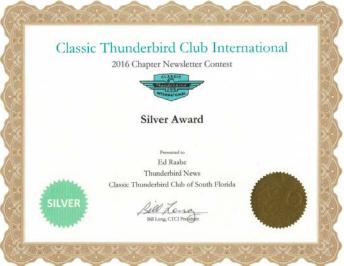

Recently we have been honored by receiving the OLD CARS Weelky 2015 GOLDEN QUILL AWARD for a Collector Car Club Newsletter.

We have just received a CTCI Newsletter SILVER AWARD for our February 2016, Felipe Cos Tribute Edition

WOW, did he put on a show! You usually don't see them that close even in Hawaii!

Oscar brought Christy Cos up to present her with the Rallye Decal number 99 signed by all the participants in the Florida 300 Rallye named in honor of Felipe her late husband. He then presented to me the CTCI Silver Award for the Thunderbird News