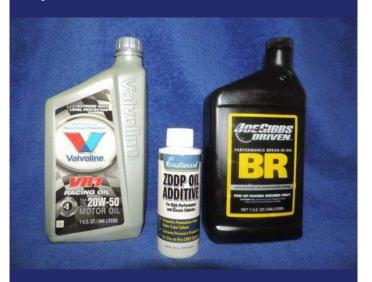

arrived at F-40 Motorsports at 930 am, this is Wayne's dealership that is seen on TV. I had called a couple of days beforehand to make sure he would be there. When my wife and I arrived, we took pictures of the building, of the showroom, where he had cars such as a 1967 Mustang Fastback, a silver classic Mercedes Gull wing, and a few Ferraris. His secretary called him into the office, and we met, and spoke about cars, and took pictures as well. I told him I was a member of the South Florida TBIRD Club, and he told me. although he doesn't deal with too many T- Birds, he likes them a lot! He showed us around, and later I bought a souvenir t-shirt.

































# **TECH TALK CORNER**

T-BIRD TECH REMINDER

Why modern motor oils may not be good for Our Thunderbird Engines



Zinc Dithiophosphate (ZDDP) is no longer available in most modern motor oils. Our Thunderbird engines require the ZDDP to provide lubricity to prevent premature camshaft wear (i.e. costly engine rebuild).

Some motor oils have ZDDP in them, such as Joe Gibbs Break-in Oil, Valvoline VR1 Racing Oil, or Eastwood ZDDP oil additive for classic vehicles that were manufactured before 1989.

The Eastwood product can be added at the time of an oil change if you use a modern engine oil or synthetic oil.

Remember our old T-bird engines were designed to use ZDDP in the oil because we have flat tappet cam and valve train

Mike McNeal

# **CTCI NEWS**

DUES ARE DUE in NOVEMBER each year \$35.00 MEMBERSHIP ARE DUE By DEC. 1st, To become a member or renew your membership Please go online to www.thunder