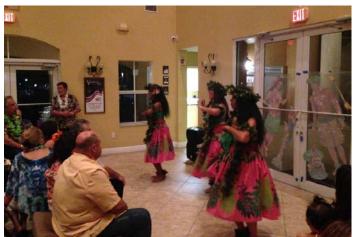

October 15th , was LUAU night for the Club and we had an awesome turnout! Seventy-four members and their guests braved the rainy forecast and came to the Venetian Isles Homeowner's Association Lakeside Club House for a night of Fun, Food, and Friendship! The Hawaiian Islander Dancers, Fire-Knife Dancer, and Chef Lester from Homemade Paellas all lent a hand to make this a memorable evening for all. Although there was only a 20% chance of showers for the night, we were among the 20% "lucky" group that won the rain lottery! No problem, the Chef moved his equipment under the porch and the Islander Dancers performed for us inside the club house. It was a bit crowded, but that just made for a cozier atmosphere and we all had a great time!

This Saturday, the 15th, 74 Club members arrived at the Venetian Isles Club HOA Clubhouse, which was reserved for us. Eddie Alvarez, the HOA President and passionate Classic Corvette owner was the most gracious of hosts, making us all feel welcome. A Paella was expertly prepared by 'Homemade Paellas' Chef Lester and the entertainment was provided by the Aloha Islander Dancers. Arlene and I volunteered to help with the setup and arrived about an hour before the rest of the guests arrived. Our assignment, the Beverage Table! Once we assembled the punch bowls, hung the grass skirting and flower lays, we were read to join the fun. As soon as the food was ready so was the sky, to bless us with a shower, forcing us all inside. Not to be deterred, we were ready for the Polynesian dancers! What a great show they put on, even giving us an education as to how to interpret the hand and hip actions as the dancing proceeded. Audience participation was encouraged and they got the Ladies and Men alike to come up and risk humiliation. We all had so much fun nobody cared!