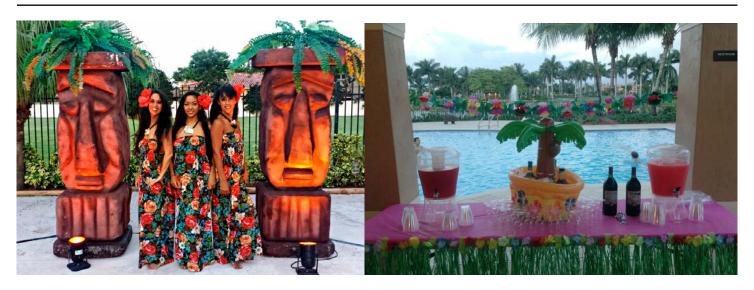

# Hello Club Members, if you were not at the Luau, you missed a great party!

In the past, we have held a BBQ in the summer, but have found that it is just too hot, so our President, Oscar proposed we have an evening affair with a Polynesian flair!.

This Saturday, the 15th, 74 Club members arrived at the Venetian Isles Club HOA Clubhouse, which was reserved for us. Eddie Alvarez, the HOA President and passionate Classic Corvette owner was the most gracious of hosts, making us all feel welcome. A Paella was expertly prepared by 'Homemade Paellas' Chef Lester and the entertainment was provided by the Aloha Islander Dancers. Arlene and I volunteered to help with the setup and arrived about an hour before the rest of the guests arrived. Our assignment, the Beverage Table! Once we assembled the punch bowls, hung the grass skirting and flower lays, we were read to join the fun. As soon as the food was ready so was the sky, to bless us with a shower, forcing us all inside. Not to be deterred, we were ready for the Polynesian dancers! What a great show they put on, even giving us an education as to how to interpret the hand and hip actions as the dancing proceeded. Audience participation was encouraged and they got the Ladies and Men alike to come up and risk humiliation. We all had so much fun nobody cared!