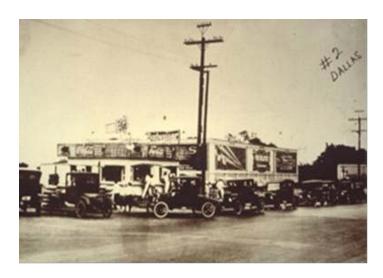

## Q: Where was the first drive-in restaurant?

The answer is on the last page!

Meal includes: Chicken, Ribs, and Beer & Soda Hot Dogs & Hamburgers Unlimited all Day at no cost

www.benefitcasrshows.com

Location: Ellie's 50's Diner 2410 North Federal Highway Defray Beach, FL 33483

IMPDI - 32 MES - 1075 CIFICOD CHENTO CLL PARES & PROBELS