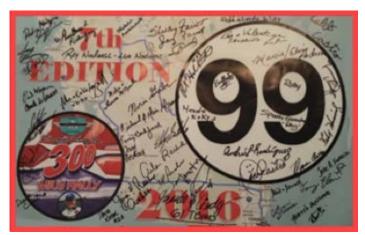

WOW, did he put on a show! You usually don't see them that close even in Hawaii!

Oscar brought Christy Cos up to present her with the Rallye Decal number 99 signed by all the participants in the Florida 300 Rallye named in honor of Felipe her late husband. He then presented to me the CTCI Silver Award for the Thunderbird News