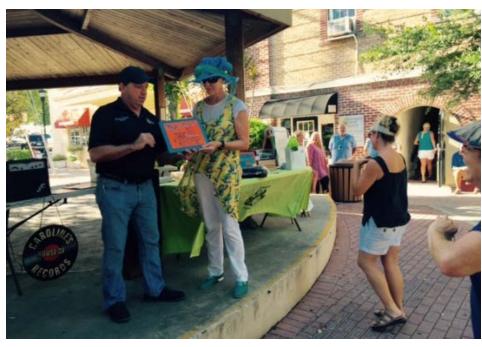

The Cocoa Village Car show was the perfect length, 2:00 to 5:00 with registration opening at 1200 for those of us who waited to see what Mother Nature held for the day before making the commitment to participate. The awards ceremony started late as it

seems all do; but not too tardy. Frank and I were quite pleased when our Mayor, Henry Parrish, announced his selection for the prestigious Mayor's Choice Award; our Peacock Blue 1957 Thunderbird, Thor.Our pride and joy was once again in the winner's circle. By then, with prize in hand, the

tribulations of the event had melted away and all was great in Who Ville! Frank and I agreed that the only thing that could have made this show better would have been the presents of our fellow Classic Thunderbird Club of South Florida members.