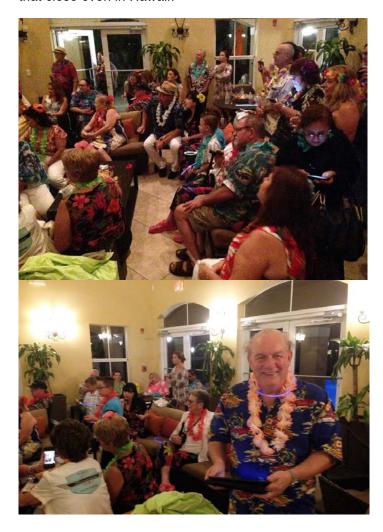

This Saturday, the 15th, 74 Club members arrived at the Venetian Isles Club HOA Clubhouse, which was reserved for us. Eddie Alvarez, the HOA President and passionate Classic Corvette owner was the most gracious of hosts, making us all feel welcome. A Paella was expertly prepared by 'Homemade Paellas' Chef Lester and the entertainment was provided by the Aloha Islander Dancers. Arlene and I volunteered to help with the setup and arrived about an hour before the rest of the guests arrived. Our assignment, the Beverage Table! Once we assembled the punch bowls, hung the grass skirting and flower lays, we were read to join the fun. As soon as the food was ready so was the sky, to bless us with a shower, forcing us all inside. Not to be deterred, we were ready for the Polynesian dancers! What a great show they put on, even giving us an education as to how to interpret the hand and hip actions as the dancing proceeded. Audience participation was encouraged and they got the Ladies and Men alike to come up and risk humiliation. We all had so much fun nobody cared!

I declined to join the dancing as "somebody needed to take the pictures"! Arlene called me "chicken". By the time the Chief Heva was ready to do the Fire Dance, it was raining steadily, so he performed under the covered patio.

WOW, did he put on a show! You usually don't see them that close even in Hawaii!

Oscar brought Christy Cos up to present her with the Rallye Decal number 99 signed by all the participants in the Florida 300 Rallye named in honor of Felipe her late husband. He then presented to me the CTCI Silver Award for the Thunderbird News