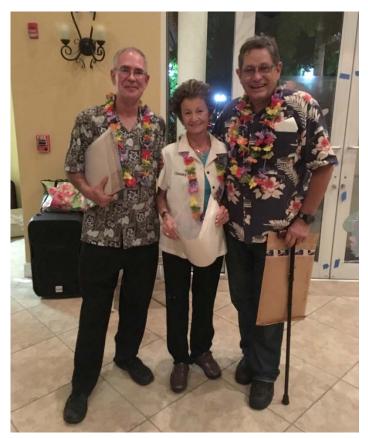

WOW, did he put on a show! You usually don't see them that close even in Hawaii!

Oscar brought Christy Cos up to present her with the Rallye Decal number 99 signed by all the participants in the Florida 300 Rallye named in honor of Felipe her late husband. He then presented to me the CTCI Silver Award for the Thunderbird News