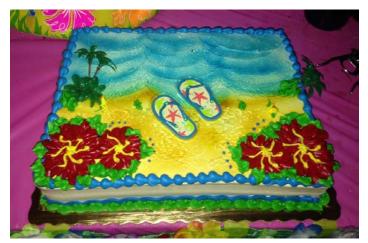

# Hello Club Members, if you were not at the Luau, you missed a great party!

In the past, we have held a BBQ in the summer, but have found that it is just too hot, so our President, Oscar proposed we have an evening affair with a Polynesian flair!.

This Saturday, the 15th, 74 Club members arrived at the Venetian Isles Club HOA Clubhouse, which was reserved for us. Eddie Alvarez, the HOA President and passionate Classic Corvette owner was the most gracious of hosts, making us all feel welcome. A Paella was expertly prepared by 'Homemade Paellas' Chef Lester and the entertainment was provided by the Aloha Islander Dancers. Arlene and I volunteered to help with the setup and arrived about an hour before the rest of the guests arrived. Our assignment, the Beverage Table! Once we assembled the punch bowls, hung the grass skirting and flower lays, we were read to join the fun. As soon as the food was ready so was the sky, to bless us with a shower, forcing us all inside. Not to be deterred, we were ready for the Polynesian dancers! What a great show they put on, even giving us an education as to how to interpret the hand and hip actions as the dancing proceeded. Audience participation was encouraged and they got the Ladies and Men alike to come up and risk humiliation. We all had so much fun nobody cared!

I declined to join the dancing as "somebody needed to take the pictures"! Arlene called me "chicken". By the time the Chief Heva was ready to do the Fire Dance, it was raining steadily, so he performed under the covered patio.

WOW, did he put on a show! You usually don't see them that close even in Hawaii!

Oscar brought Christy Cos up to present her with the Rallye Decal number 99 signed by all the participants in the Florida 300 Rallye named in honor of Felipe her late husband. He then presented to me the CTCI Silver Award for the Thunderbird News

We all had a wonderful time, despite the weather and are looking forward to a repeat next year. This could be a new club tradition!