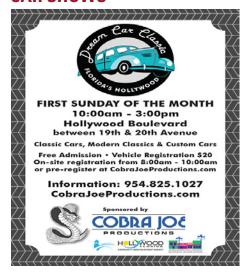

|



# UPCOMING

# CLASSIC CAR EVENTS

# **CAR SHOWS**







Teamsters 769 10<sup>th</sup> Annual Picnic & Car Show Saturday, November 5, 2016 12:00 p.m. – 4:30 p.m.

Markham Park 16001 West State rd 84 Sunrise, Florida

FEEDING

Help Stamp Out Hunger Please make every effort to bring your non-perishable items to the picnic to make our food drive for Feeding South Florida a Success

Entry Fee \$25.00 (2 adults) includes Food & Drinks, trophies to be awarded

Please R.S.V.P. with Huey Morale at (954) 536 - 3492

Please Note: One meal Ticket will be provided for each person (Replacement Ticket will be \$10.00 each)

Meal includes: Chicken, Ribs, and Beer & Soda Hot Dogs & Hamburgers Unlimited all Day at no cost



www.benefitcasrshows.com





Location: Ellie's 50's Diner 2410 North Federal Highway Defray Beach, FL 33483

IMPDI - 32 MES - 1075 C